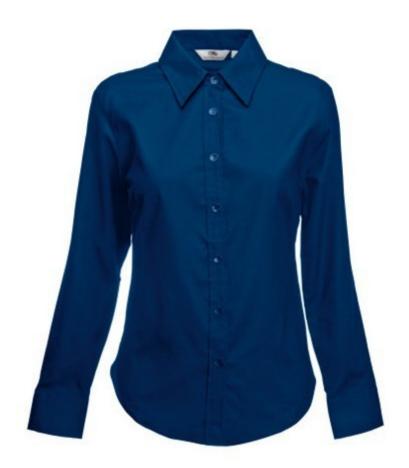

# FRUIT OF THE LOOM, LADIES LS OXFORD SHIRT, WOMEN'S OXFORD LONG SLEEVE SHIRT, WEIGHT, XL

#### **Colors**

Fruit of the Loom, Ladies LS Oxford Shirt, women's oxford long sleeve shirt, tee shirt, XL. Womens oxford shirt, intended for everyday business use, consisting of 70% cotton and 30% polyester, slightly waistcoat shirt, colored buttons. Branding: embroidery, flex, flock